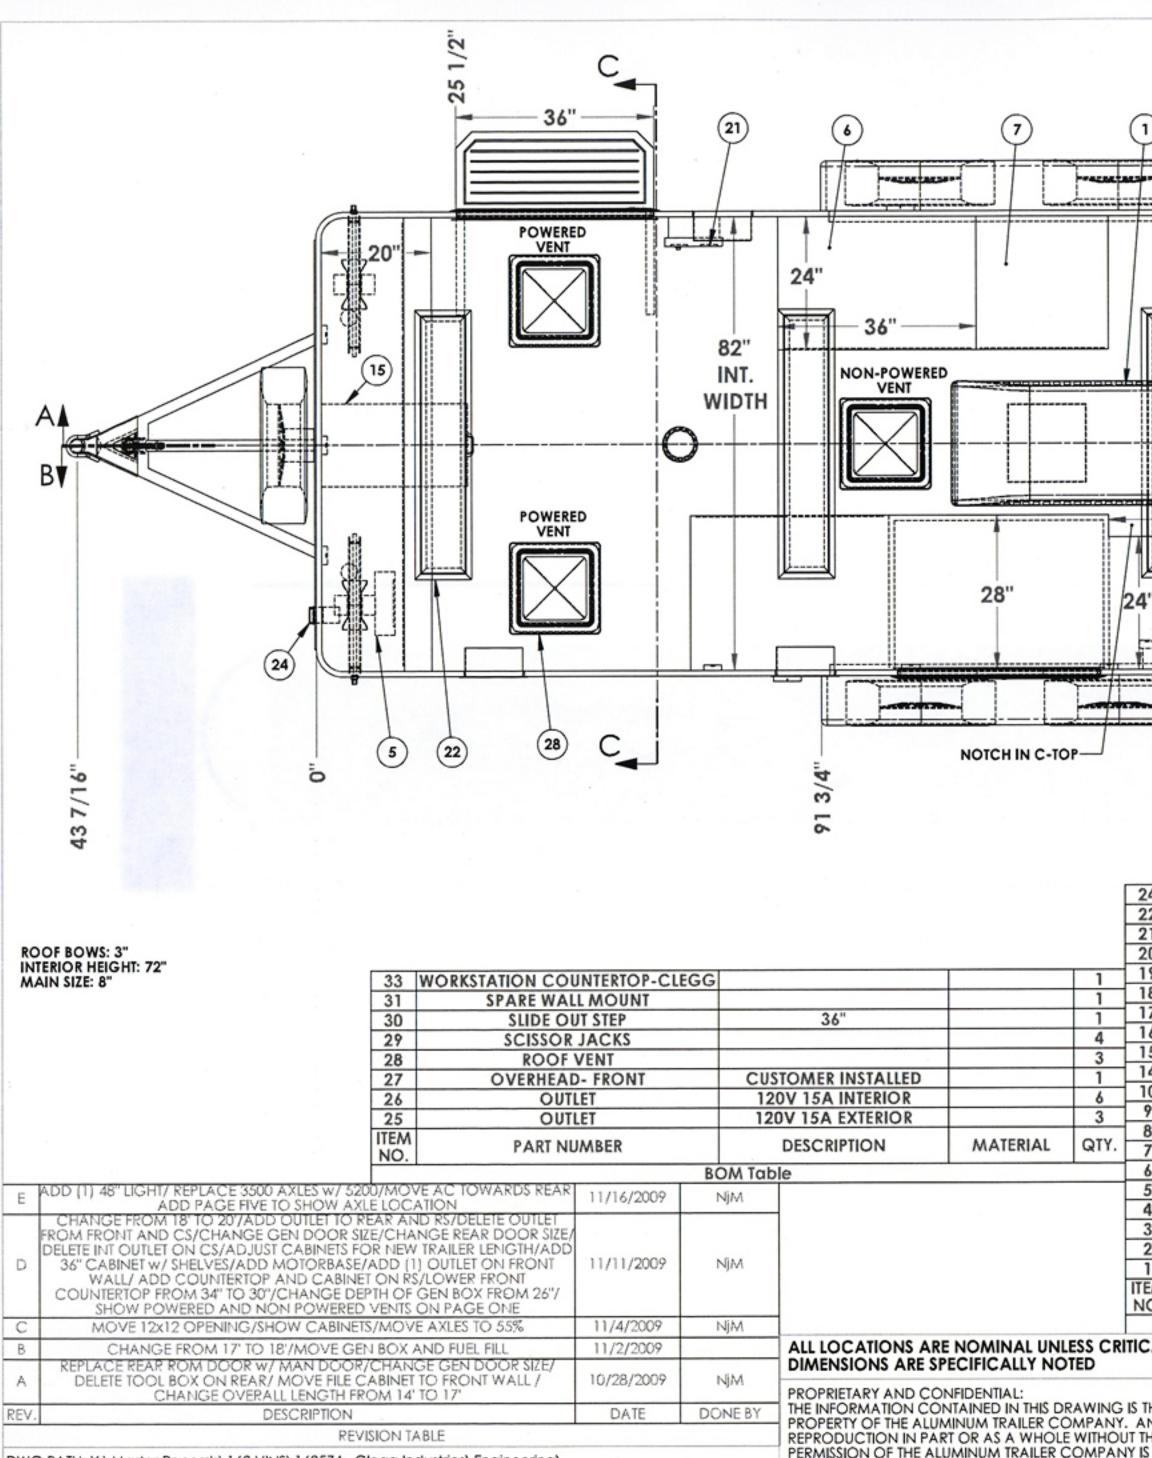

DWG PATH: X:\Master Records\169 VINS\169574 - Clegg Industries\Engineering\

PERMISSION OF THE ALUMINUM TRAILER COMPANY IS PROHIBITED.

| 1)  | 18                  | 9            |                  |
|-----|---------------------|--------------|------------------|
|     |                     | 48" - 6"     | 24"<br><br>A102" |
|     | ○<br>- 36"          |              | BNIDTH           |
|     |                     | 2-           | 12"              |
| (2) | 163 3/4"            |              | 147              |
| 24  | MOTORBASE           | 50 AMP       |                  |
| 22  | LIGHT - FLUORESCENT | 48" RECESSED |                  |

| 24        | MOTORBASE               |                               | 50 AMP                                                                                                                                                                                                                                                                                                                                                                                                                                                                                                                                                                                                                                                                                              |                               |                                       | 1    |
|-----------|-------------------------|-------------------------------|-----------------------------------------------------------------------------------------------------------------------------------------------------------------------------------------------------------------------------------------------------------------------------------------------------------------------------------------------------------------------------------------------------------------------------------------------------------------------------------------------------------------------------------------------------------------------------------------------------------------------------------------------------------------------------------------------------|-------------------------------|---------------------------------------|------|
| 22        | LIGHT - FLUORESCENT     | 48"                           | RECESSED                                                                                                                                                                                                                                                                                                                                                                                                                                                                                                                                                                                                                                                                                            |                               |                                       | 3    |
| 21        | HEATER_WALL MOUNT       |                               |                                                                                                                                                                                                                                                                                                                                                                                                                                                                                                                                                                                                                                                                                                     |                               |                                       | 2    |
| 20        | HALOGEN SOCKET          |                               |                                                                                                                                                                                                                                                                                                                                                                                                                                                                                                                                                                                                                                                                                                     |                               |                                       | 5    |
| 19        | GEN COMPARTMENT-CLEGG   |                               |                                                                                                                                                                                                                                                                                                                                                                                                                                                                                                                                                                                                                                                                                                     |                               |                                       | 1    |
| 18        | FUEL TANK               |                               | 25GAL                                                                                                                                                                                                                                                                                                                                                                                                                                                                                                                                                                                                                                                                                               |                               |                                       | 1    |
| 17        | FUEL FILL COVER         |                               |                                                                                                                                                                                                                                                                                                                                                                                                                                                                                                                                                                                                                                                                                                     |                               |                                       | 1    |
| 16        | FUEL FILL               |                               |                                                                                                                                                                                                                                                                                                                                                                                                                                                                                                                                                                                                                                                                                                     |                               |                                       | 1    |
| 15        | FILE CABINET            | 15                            | Wx26.5D                                                                                                                                                                                                                                                                                                                                                                                                                                                                                                                                                                                                                                                                                             |                               |                                       | 1    |
| 14        | EXTERIOR FENDERS        | F                             | ENDERS                                                                                                                                                                                                                                                                                                                                                                                                                                                                                                                                                                                                                                                                                              | ALUA                          | AINUM                                 | 2    |
| 10        | DOME LIGHT              |                               |                                                                                                                                                                                                                                                                                                                                                                                                                                                                                                                                                                                                                                                                                                     |                               |                                       | 1    |
| 9         | D-RING                  |                               |                                                                                                                                                                                                                                                                                                                                                                                                                                                                                                                                                                                                                                                                                                     |                               |                                       | 4    |
| 8         | COUPLER 10K             |                               |                                                                                                                                                                                                                                                                                                                                                                                                                                                                                                                                                                                                                                                                                                     |                               |                                       | 1    |
| 8<br>7    | CLEGG CABINET           | *CUSTO/                       | MER INSTALL                                                                                                                                                                                                                                                                                                                                                                                                                                                                                                                                                                                                                                                                                         | ED*                           |                                       | 1    |
| 6         | CABINET-CLEGG           |                               |                                                                                                                                                                                                                                                                                                                                                                                                                                                                                                                                                                                                                                                                                                     |                               |                                       | 1    |
| 6<br>5    | BREAKER BOX             |                               | 50 AMP                                                                                                                                                                                                                                                                                                                                                                                                                                                                                                                                                                                                                                                                                              |                               |                                       | 1    |
| 4         | BOOGIE WHEEL            |                               |                                                                                                                                                                                                                                                                                                                                                                                                                                                                                                                                                                                                                                                                                                     |                               |                                       | 1    |
| 4<br>3    | BASE CABINET-COUNTERTOP |                               |                                                                                                                                                                                                                                                                                                                                                                                                                                                                                                                                                                                                                                                                                                     |                               |                                       | 1    |
| 2         | AXLE                    | 5200# (7                      | 5200# (78-94) 10DEG UP                                                                                                                                                                                                                                                                                                                                                                                                                                                                                                                                                                                                                                                                              |                               | EEL                                   | 2    |
| 2         | AC-CARRIER              | 13,5                          | 00 BTU A/C                                                                                                                                                                                                                                                                                                                                                                                                                                                                                                                                                                                                                                                                                          |                               |                                       | 1    |
| EM<br>IO, | PART NUMBER             | DE                            | DESCRIPTION                                                                                                                                                                                                                                                                                                                                                                                                                                                                                                                                                                                                                                                                                         |                               | ERIAL                                 | QTY. |
|           |                         | BOM Table                     |                                                                                                                                                                                                                                                                                                                                                                                                                                                                                                                                                                                                                                                                                                     |                               |                                       |      |
| CAL       | ESADO                   | <sup>τιπιε:</sup><br>7' x 20  | D'                                                                                                                                                                                                                                                                                                                                                                                                                                                                                                                                                                                                                                                                                                  |                               |                                       |      |
|           |                         | DRAWN BY:                     | DATE:                                                                                                                                                                                                                                                                                                                                                                                                                                                                                                                                                                                                                                                                                               | VIN #                         |                                       | REV. |
|           | SOLE -                  | NjM                           | 10/7/09                                                                                                                                                                                                                                                                                                                                                                                                                                                                                                                                                                                                                                                                                             | 169574&                       |                                       | Е    |
| THE V     | VRITTEN                 | FILE NAME: MH720-CLEGG-16957x |                                                                                                                                                                                                                                                                                                                                                                                                                                                                                                                                                                                                                                                                                                     |                               |                                       |      |
|           |                         | SCALE:1:16                    | DATE PRINTE                                                                                                                                                                                                                                                                                                                                                                                                                                                                                                                                                                                                                                                                                         | PRINTED: 11/17/2009 SHEET 1 0 |                                       | 5    |
|           |                         | A                             | and an owner where the second s |                               | all second and an and a second second |      |