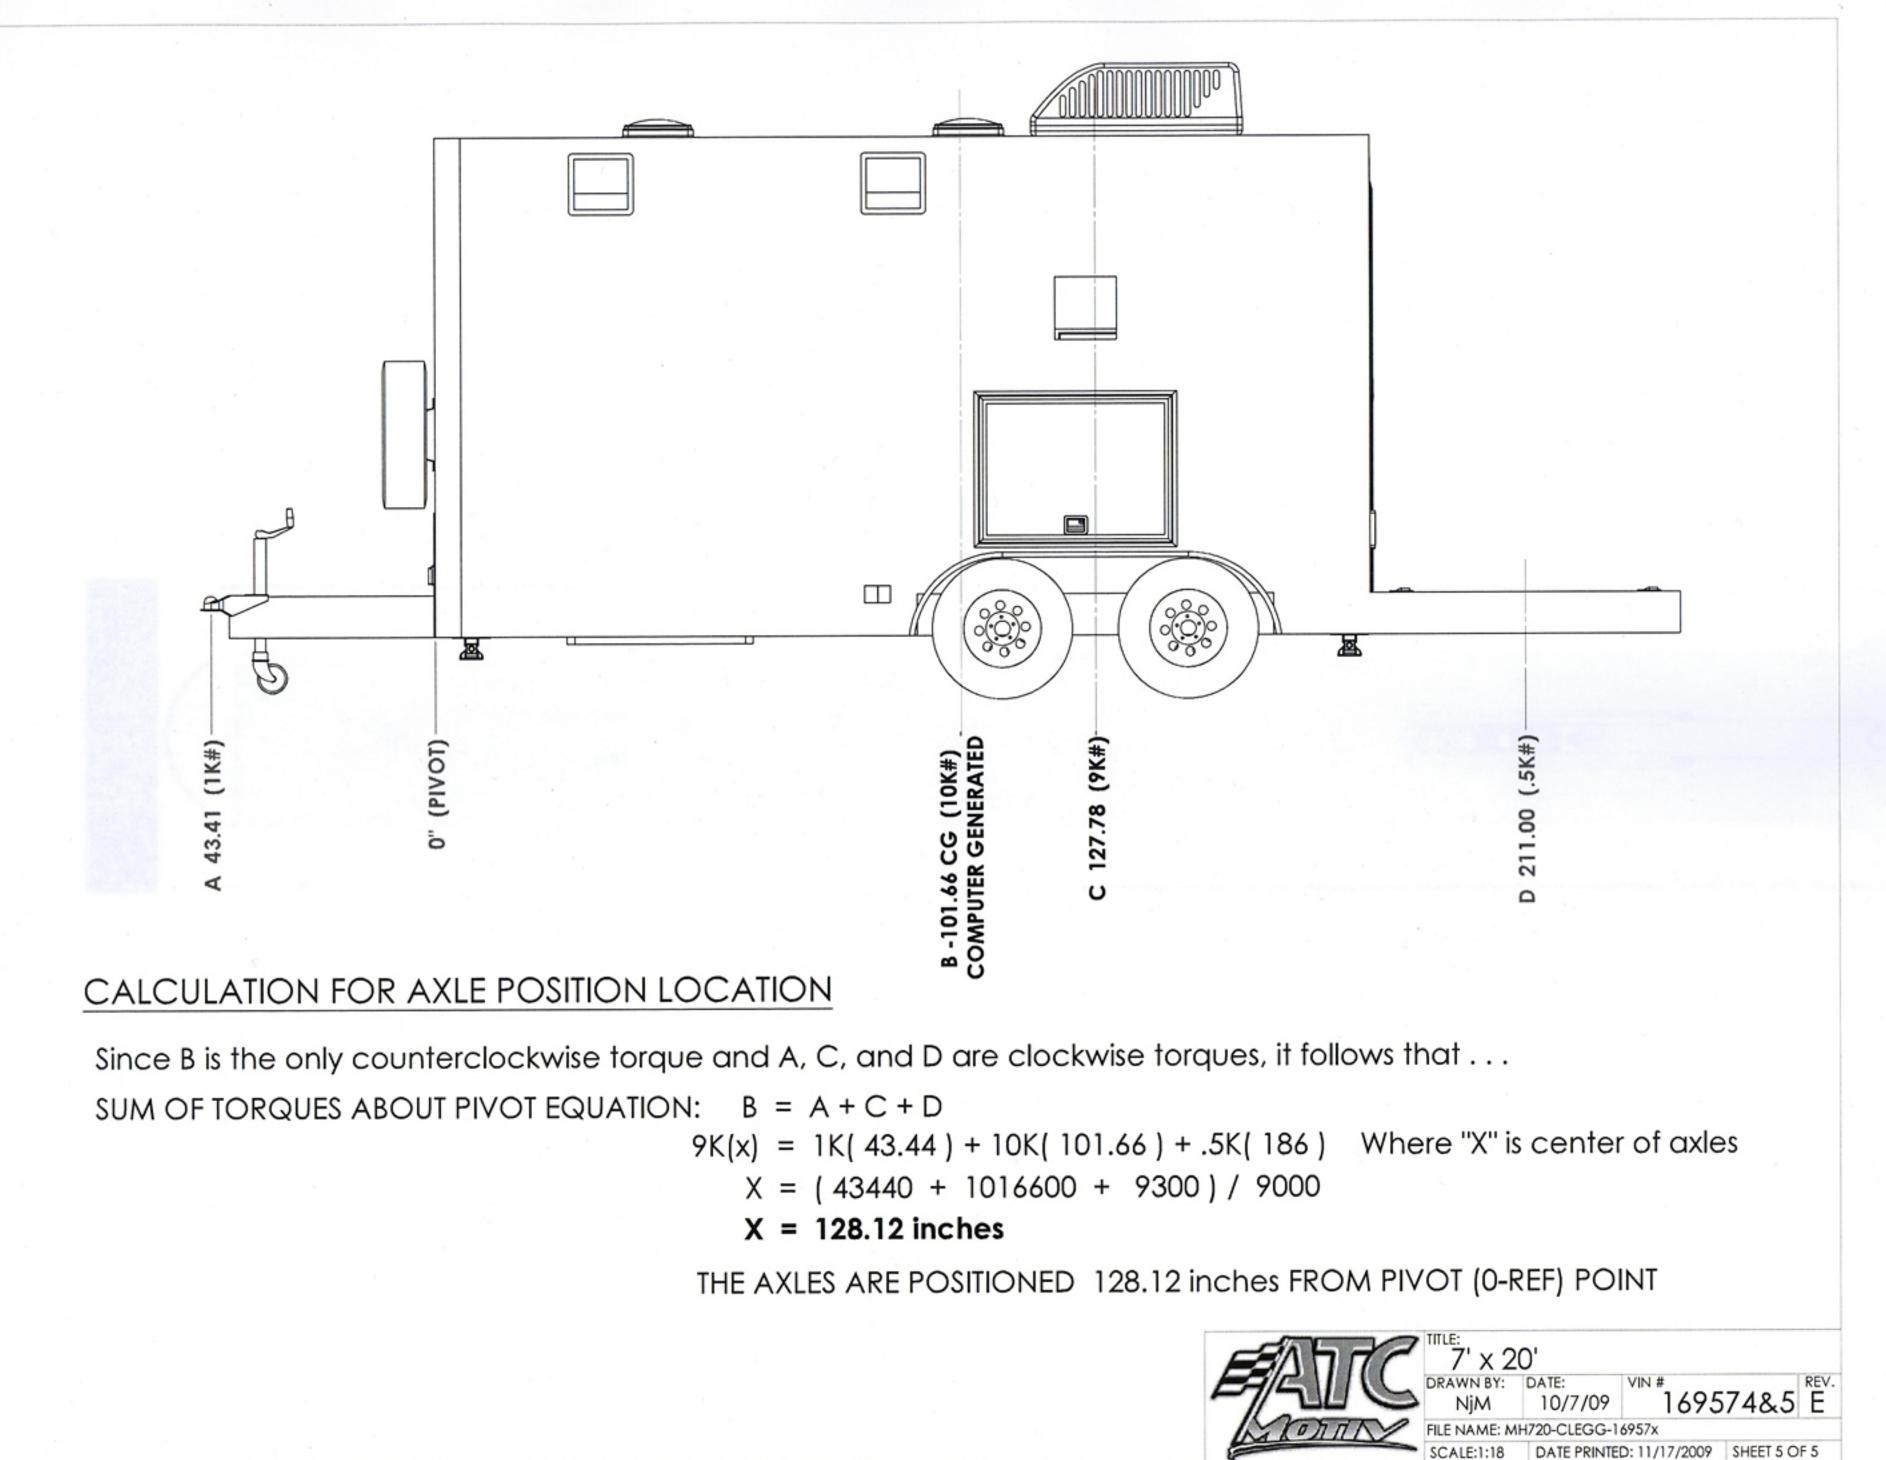

DWG PATH: X:\Master Records\169 VINS\169574 - Clegg Industries\Engineering\

PERMISSION OF THE ALUMINUM TRAILER COMPANY IS PROHIBITED.

| 1)  | 18                  | 9            |                  |
|-----|---------------------|--------------|------------------|
|     |                     | 48" - 6"     | 24"<br><br>A102" |
|     | ○<br>- 36"          |              | BNIDTH           |
|     |                     | 2-           | 12"              |
| (2) | 163 3/4"            |              | 147              |
| 24  | MOTORBASE           | 50 AMP       |                  |
| 22  | LIGHT - FLUORESCENT | 48" RECESSED |                  |

| 24        | MOTORBASE               |                               | 50 AMP