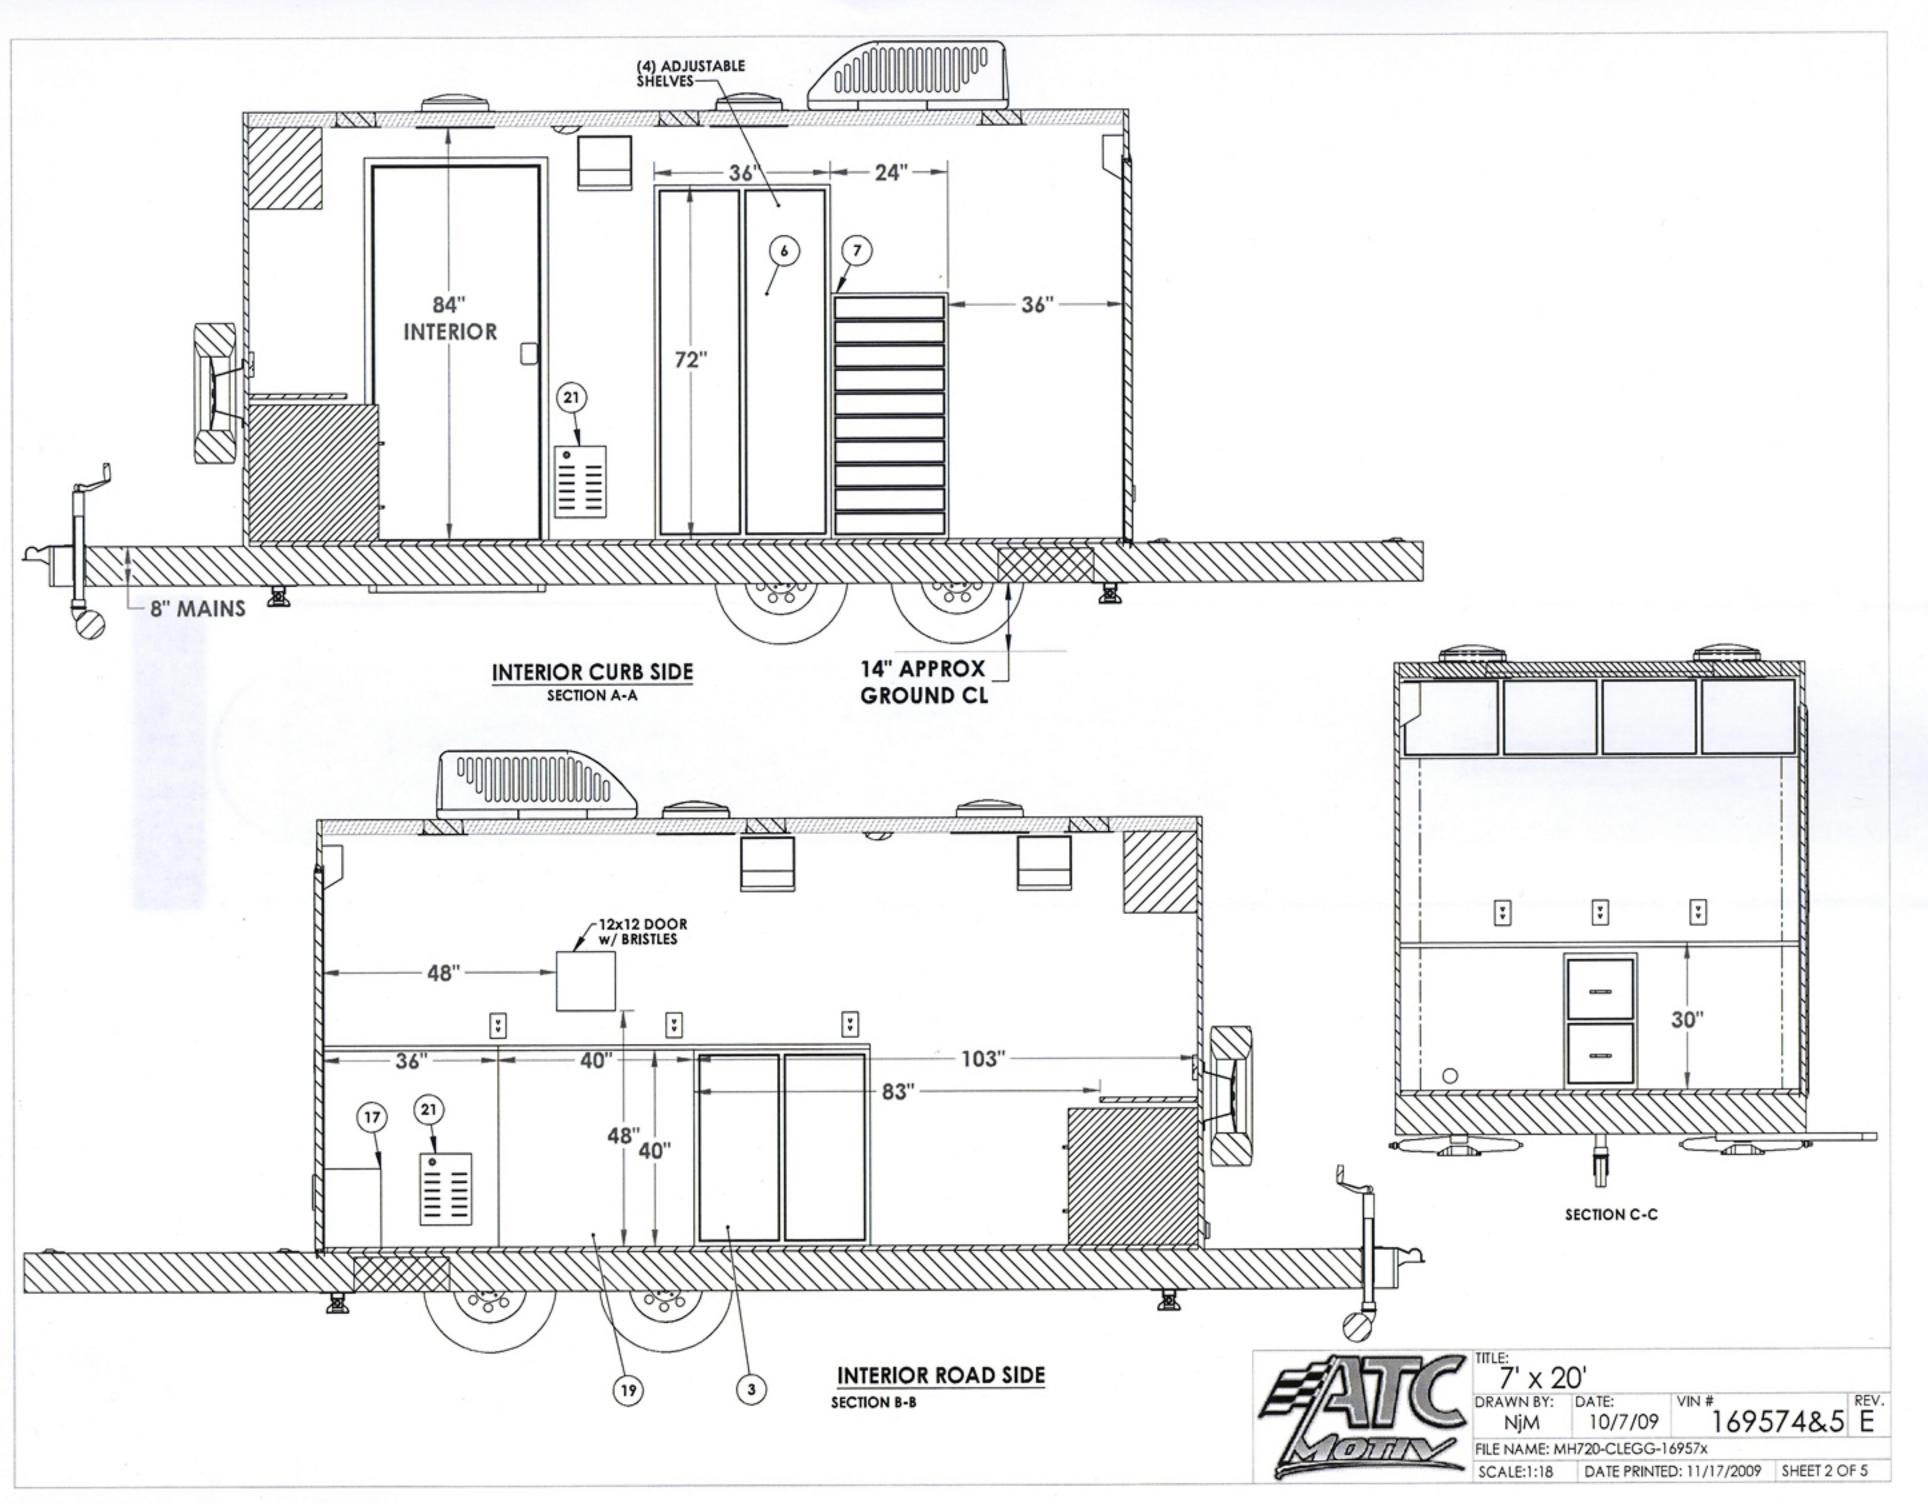

| 24        | MOTORBASE               |                               | 50 AMP                                                                                                                                                                                                                                                                                                                                                                                                                                                                                                                                                                                                                                                                                              |                               |                                       | 1    |
|-----------|-------------------------|-------------------------------|-----------------------------------------------------------------------------------------------------------------------------------------------------------------------------------------------------------------------------------------------------------------------------------------------------------------------------------------------------------------------------------------------------------------------------------------------------------------------------------------------------------------------------------------------------------------------------------------------------------------------------------------------------------------------------------------------------|-------------------------------|---------------------------------------|------|
| 22        | LIGHT - FLUORESCENT     | 48"                           | RECESSED                                                                                                                                                                                                                                                                                                                                                                                                                                                                                                                                                                                                                                                                                            |                               |                                       | 3    |
| 21        | HEATER_WALL MOUNT       |                               |                                                                                                                                                                                                                                                                                                                                                                                                                                                                                                                                                                                                                                                                                                     |                               |                                       | 2    |
| 20        | HALOGEN SOCKET          |                               |                                                                                                                                                                                                                                                                                                                                                                                                                                                                                                                                                                                                                                                                                                     |                               |                                       | 5    |
| 19        | GEN COMPARTMENT-CLEGG   |                               |                                                                                                                                                                                                                                                                                                                                                                                                                                                                                                                                                                                                                                                                                                     |                               |                                       | 1    |
| 18        | FUEL TANK               |                               | 25GAL                                                                                                                                                                                                                                                                                                                                                                                                                                                                                                                                                                                                                                                                                               |                               |                                       | 1    |
| 17        | FUEL FILL COVER         |                               |                                                                                                                                                                                                                                                                                                                                                                                                                                                                                                                                                                                                                                                                                                     |                               |                                       | 1    |
| 16        | FUEL FILL               |                               |                                                                                                                                                                                                                                                                                                                                                                                                                                                                                                                                                                                                                                                                                                     |                               |                                       | 1    |
| 15        | FILE CABINET            | 15                            | Wx26.5D                                                                                                                                                                                                                                                                                                                                                                                                                                                                                                                                                                                                                                                                                             |                               |                                       | 1    |
| 14        | EXTERIOR FENDERS        | F                             | ENDERS                                                                                                                                                                                                                                                                                                                                                                                                                                                                                                                                                                                                                                                                                              | ALUA                          | AINUM                                 | 2    |
| 10        | DOME LIGHT              |                               |                                                                                                                                                                                                                                                                                                                                                                                                                                                                                                                                                                                                                                                                                                     |                               |                                       | 1    |
| 9         | D-RING                  |                               |                                                                                                                                                                                                                                                                                                                                                                                                                                                                                                                                                                                                                                                                                                     |                               |                                       | 4    |
| 8         | COUPLER 10K             |                               |                                                                                                                                                                                                                                                                                                                                                                                                                                                                                                                                                                                                                                                                                                     |                               |                                       | 1    |
| 8<br>7    | CLEGG CABINET           | *CUSTO/                       | MER INSTALL                                                                                                                                                                                                                                                                                                                                                                                                                                                                                                                                                                                                                                                                                         | ED*                           |                                       | 1    |
| 6         | CABINET-CLEGG           |                               |                                                                                                                                                                                                                                                                                                                                                                                                                                                                                                                                                                                                                                                                                                     |                               |                                       | 1    |
| 6<br>5    | BREAKER BOX             |                               | 50 AMP                                                                                                                                                                                                                                                                                                                                                                                                                                                                                                                                                                                                                                                                                              |                               |                                       | 1    |
| 4         | BOOGIE WHEEL            |                               |                                                                                                                                                                                                                                                                                                                                                                                                                                                                                                                                                                                                                                                                                                     |                               |                                       | 1    |
| 4<br>3    | BASE CABINET-COUNTERTOP |                               |                                                                                                                                                                                                                                                                                                                                                                                                                                                                                                                                                                                                                                                                                                     |                               |                                       | 1    |
| 2         | AXLE                    | 5200# (7                      | 5200# (78-94) 10DEG UP                                                                                                                                                                                                                                                                                                                                                                                                                                                                                                                                                                                                                                                                              |                               | EEL                                   | 2    |
| 2         | AC-CARRIER              | 13,5                          | 00 BTU A/C                                                                                                                                                                                                                                                                                                                                                                                                                                                                                                                                                                                                                                                                                          |                               |                                       | 1    |
| EM<br>IO, | PART NUMBER             | DE                            | DESCRIPTION                                                                                                                                                                                                                                                                                                                                                                                                                                                                                                                                                                                                                                                                                         |                               | ERIAL                                 | QTY. |
|           |                         | BOM Table                     |                                                                                                                                                                                                                                                                                                                                                                                                                                                                                                                                                                                                                                                                                                     |                               |                                       |      |
| CAL       | ESADO                   | <sup>τιπιε:</sup><br>7' x 20  | D'                                                                                                                                                                                                                                                                                                                                                                                                                                                                                                                                                                                                                                                                                                  |                               |                                       |      |
|           |                         | DRAWN BY:                     | DATE:                                                                                                                                                                                                                                                                                                                                                                                                                                                                                                                                                                                                                                                                                               | VIN #                         |                                       | REV. |
|           | SOLE -                  | NjM                           | 10/7/09                                                                                                                                                                                                                                                                                                                                                                                                                                                                                                                                                                                                                                                                                             | 169574&                       |                                       | Е    |
| THE V     | VRITTEN                 | FILE NAME: MH720-CLEGG-16957x |                                                                                                                                                                                                                                                                                                                                                                                                                                                                                                                                                                                                                                                                                                     |                               |                                       |      |
|           |                         | SCALE:1:16                    | DATE PRINTE                                                                                                                                                                                                                                                                                                                                                                                                                                                                                                                                                                                                                                                                                         | PRINTED: 11/17/2009 SHEET 1 0 |                                       | 5    |
|           |                         | A                             | and an owner where the second s |                               | all second and an and a second second |      |