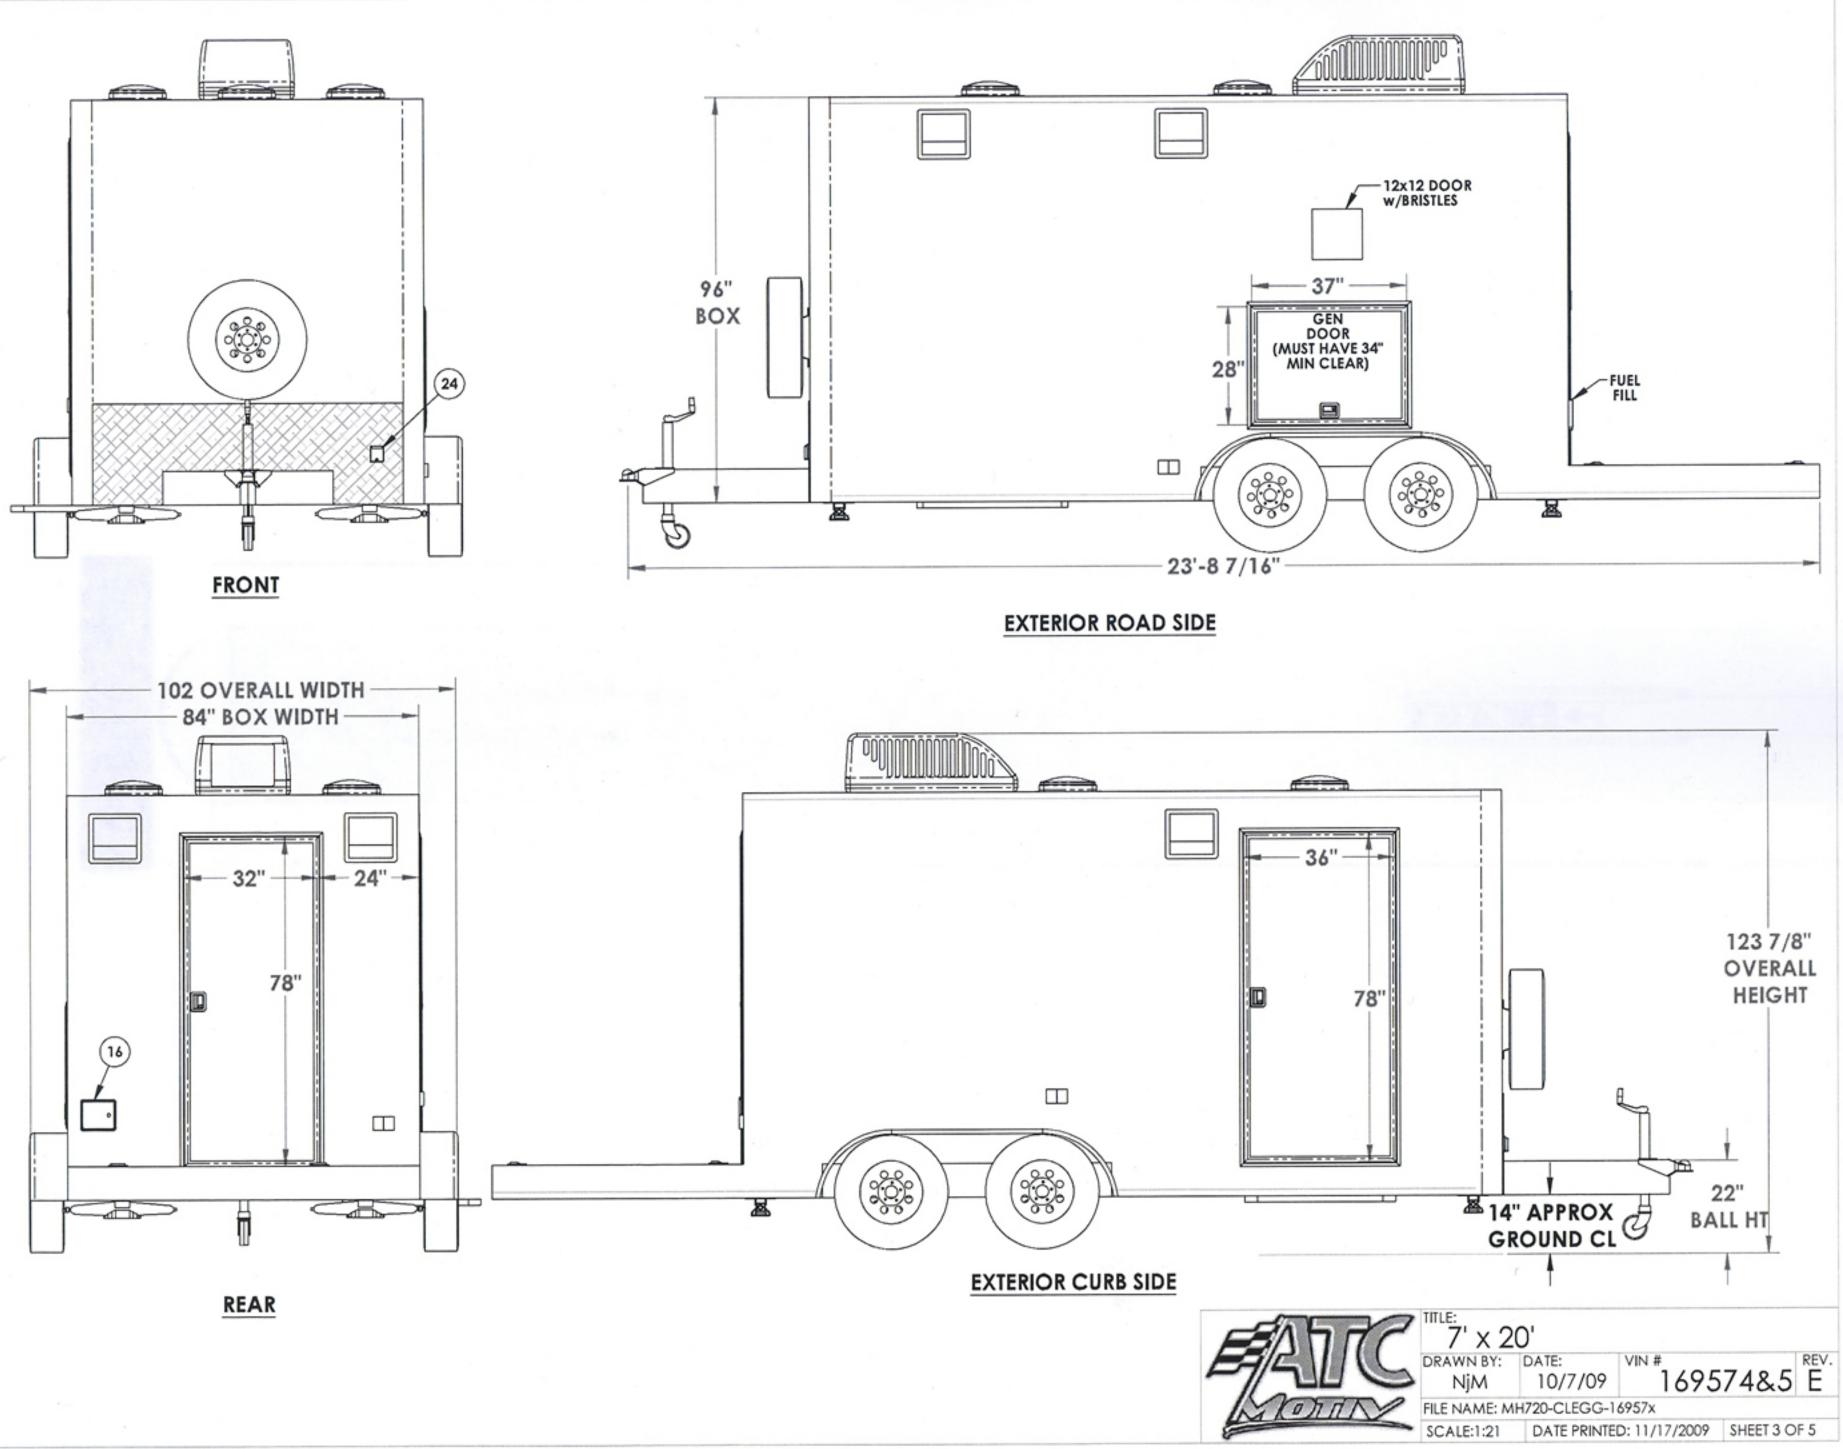

DWG PATH: X:\Master Records\169 VINS\169574 - Clegg Industries\Engineering\

PERMISSION OF THE ALUMINUM TRAILER COMPANY IS PROHIBITED.

| 1)  | 18                  | 9            |                  |
|-----|---------------------|--------------|------------------|
|     |                     | 48" - 6"     | 24"<br><br>A102" |
|     | ○<br>- 36"          |              | BNIDTH           |
|     |                     | 2-           | 12"              |
| (2) | 163 3/4"            |              | 147              |
| 24  | MOTORBASE           | 50 AMP       |                  |
| 22  | LIGHT - FLUORESCENT | 48" RECESSED |                  |

| 24        | MOTORBASE               |                               | 50 AMP