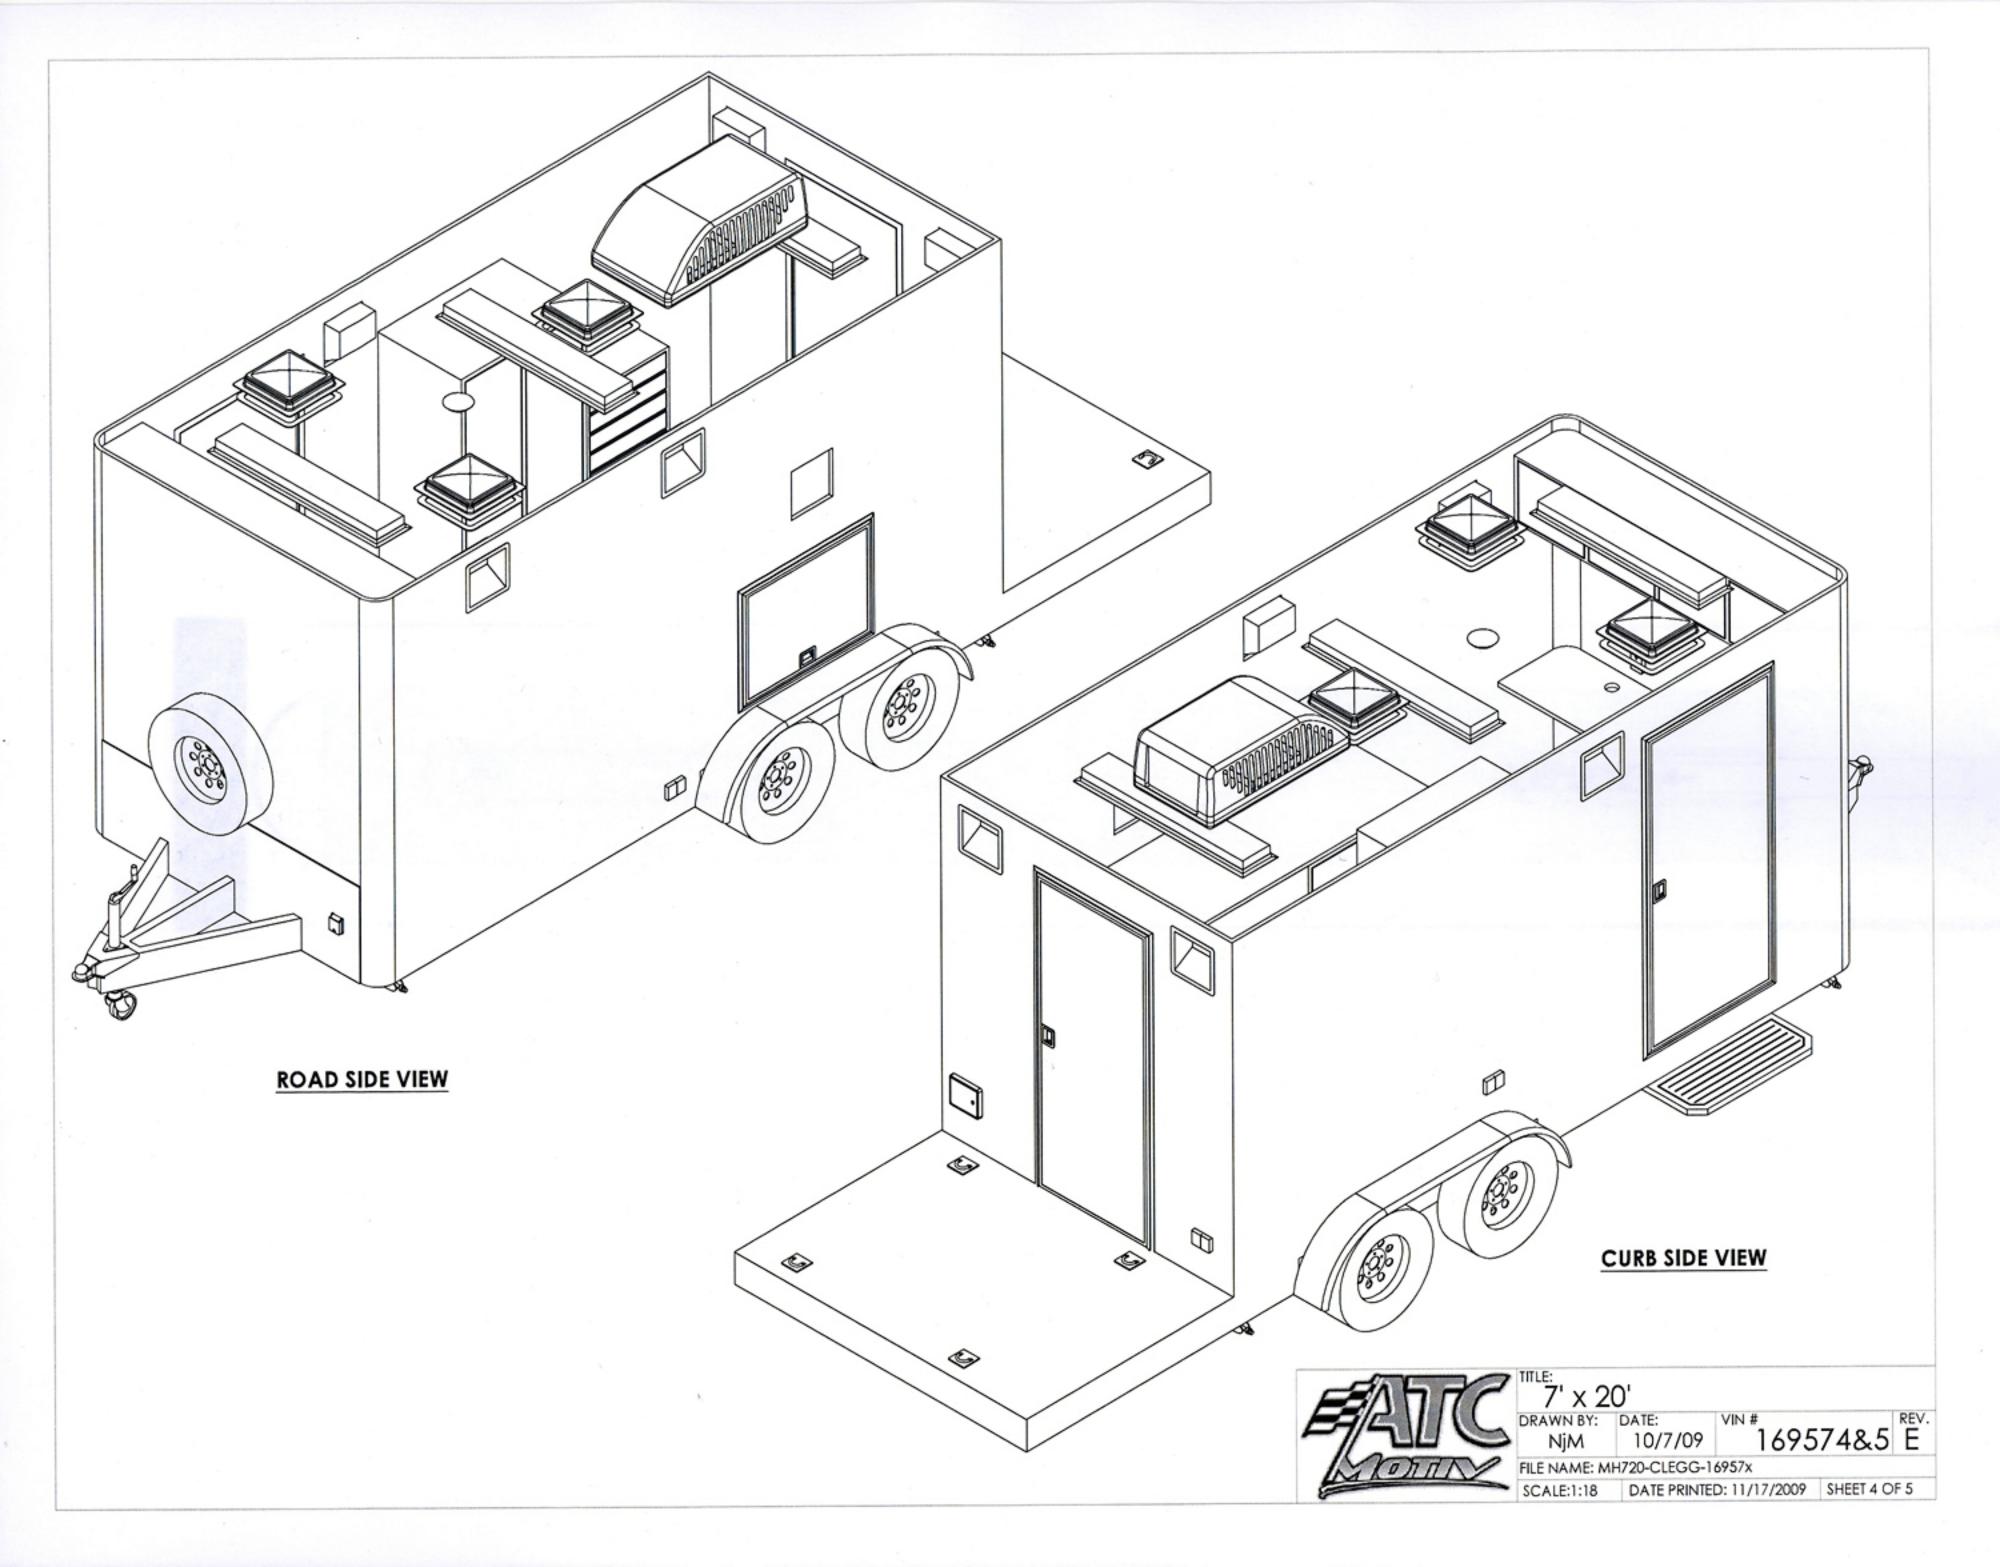

DWG PATH: X:\Master Records\169 VINS\169574 - Clegg Industries\Engineering\

PERMISSION OF THE ALUMINUM TRAILER COMPANY IS PROHIBITED.

| 1)  | 18                  | 9            |                  |
|-----|---------------------|--------------|------------------|
|     |                     | 48" - 6"     | 24"<br><br>A102" |
|     | ○<br>- 36"          |              | BNIDTH           |
|     |                     | 2-           | 12"              |
| (2) | 163 3/4"            |              | 147              |
| 24  | MOTORBASE           | 50 AMP       |                  |
| 22  | LIGHT - FLUORESCENT | 48" RECESSED |                  |

| 24        | MOTORBASE               |                               | 50 AMP