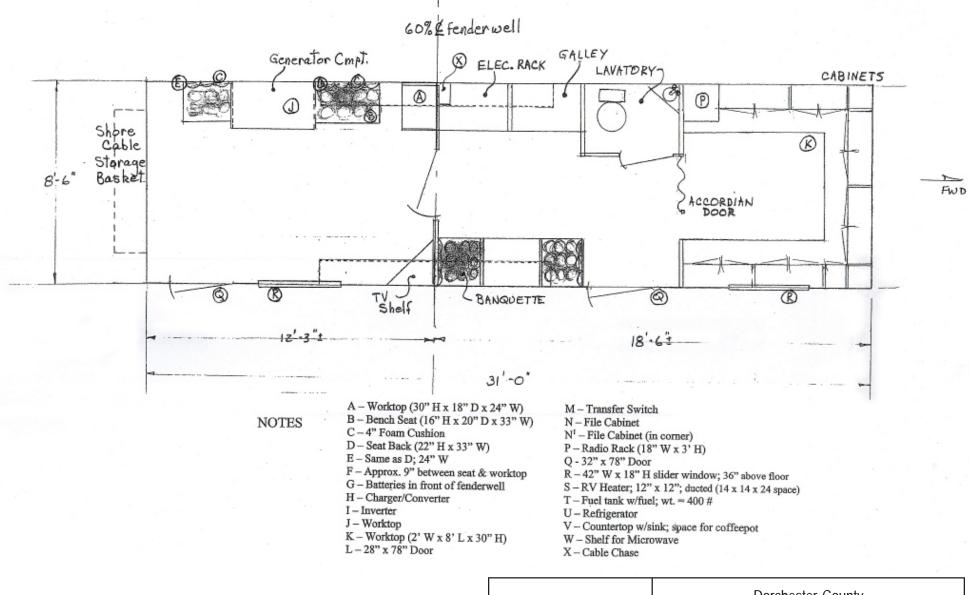

Dorchester County Command Post Plan View

Clegg Industries, Inc. 808 Bobwhite Road Victoria, TX 77905 Dorchester County Command Post Plan View \* Not To Scale

| Clegg Industries, Inc.<br>808 Bobwhite Road<br>Victoria, TX 77905 | Dorchester County<br>Command Post<br>Drivers Side Interior<br>* Not To Scale |
|-------------------------------------------------------------------|------------------------------------------------------------------------------|
|-------------------------------------------------------------------|------------------------------------------------------------------------------|