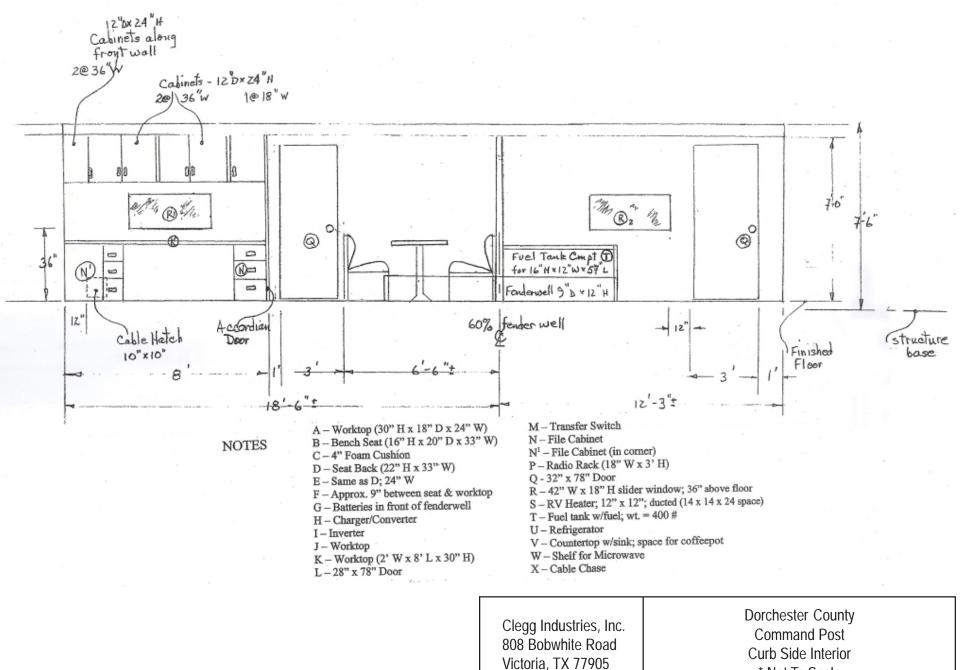

Dorchester County Command Post Plan View

Clegg Industries, Inc. 808 Bobwhite Road Victoria, TX 77905 Dorchester County Command Post Plan View \* Not To Scale

| Clegg Industries, Inc.<br>808 Bobwhite Road<br>Victoria, TX 77905 | Dorchester County<br>Command Post<br>Drivers Side Interior<br>* Not To Scale |
|-------------------------------------------------------------------|------------------------------------------------------------------------------|
|-------------------------------------------------------------------|------------------------------------------------------------------------------|