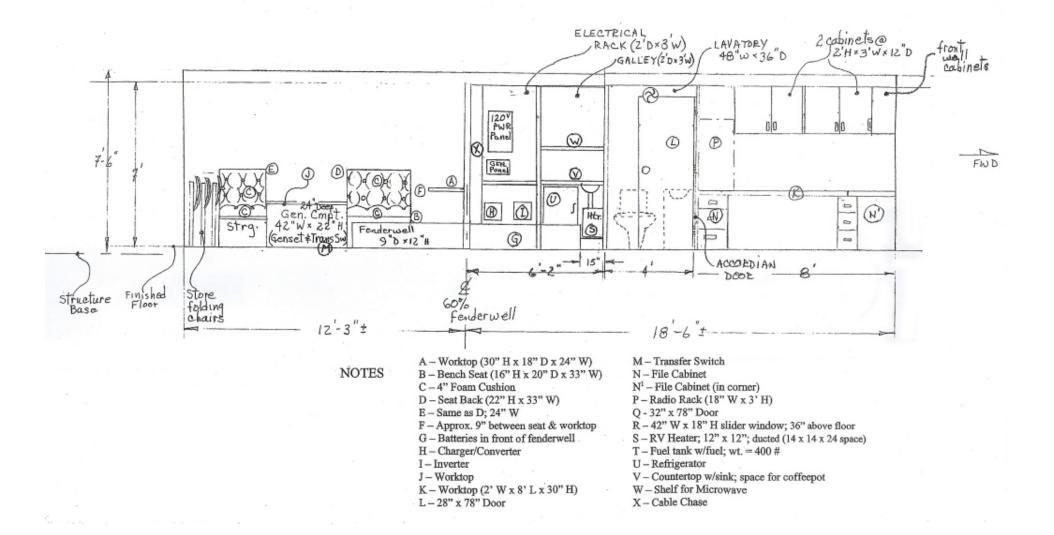

Dorchester County Command Post Plan View

Clegg Industries, Inc. 808 Bobwhite Road Victoria, TX 77905 Dorchester County Command Post Plan View \* Not To Scale

| Clegg Industries, Inc.<br>808 Bobwhite Road<br>Victoria, TX 77905 | Dorchester County<br>Command Post<br>Drivers Side Interior<br>* Not To Scale |
|-------------------------------------------------------------------|------------------------------------------------------------------------------|
|-------------------------------------------------------------------|------------------------------------------------------------------------------|